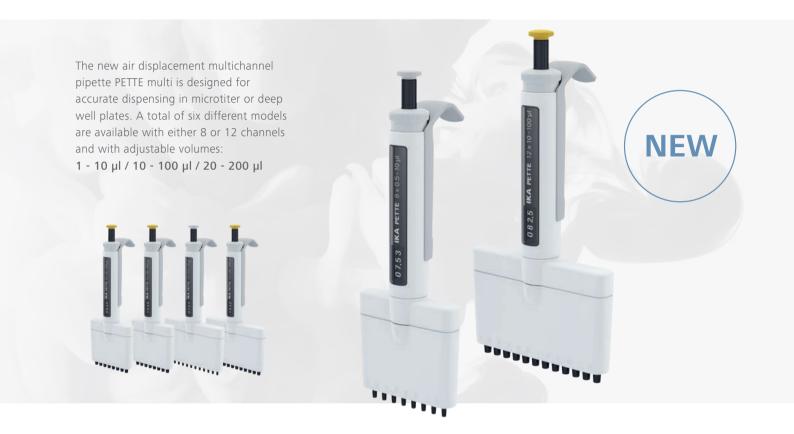

## **PETTE** multi

## /// Mechanical multi-channel pipettes

- > Designed and developed in Germany
- > Manufactured to a high degree of accuracy and precision
- > Ergonomic design with low pipetting and tip ejection forces
- > Volume locking feature for accurate dosing
- > Made of high quality materials
- > Robust and durable for the most demanding processes
- > Fully autoclavable and UV resistant
- > Removable tip cones and easy disassembly for regular cleaning and maintenance