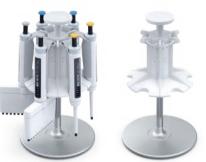

Order online on www.ika.com or contact sales@ika.com

Carousel stand RONDA Holds up to 6 single- or multi-channel pipettes